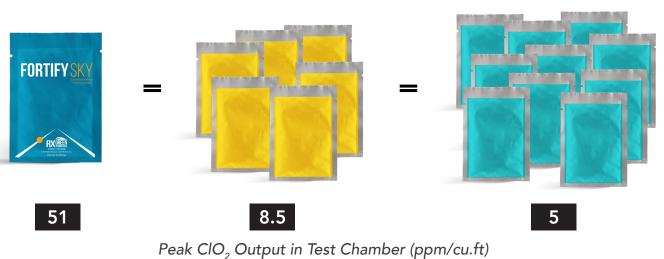

# **FORTIFY SKY** releases **6x and 10x** more $ClO_2$ than the next leading brands.